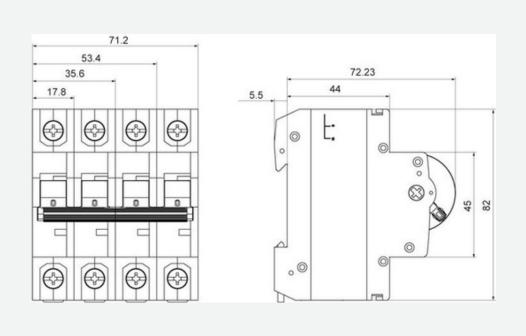

### Product and installation dimensions(MM)

MS should be installed on DIN rail terminal and can be connected to the wire less than 50mm2